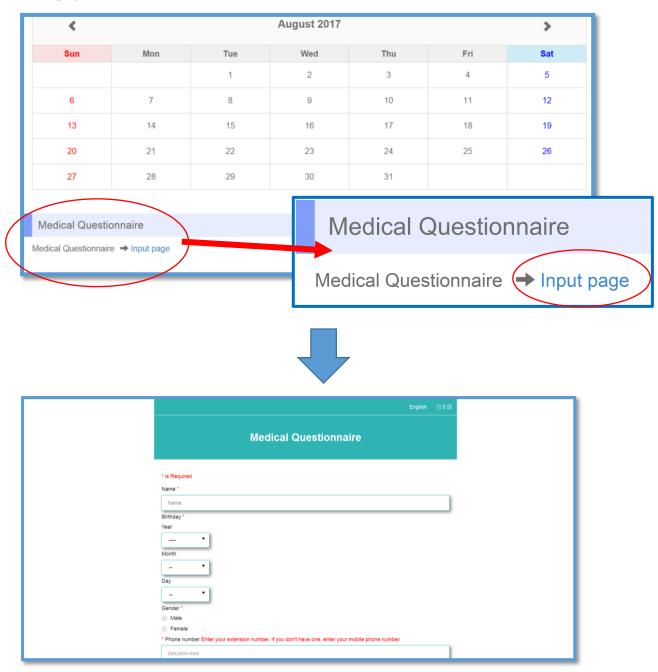

#### How to complete the questionnaire

1 A calendar will be displayed when you log in to the reservation site.

You will be taken to the Medical Questionnaire when you click on "input page" towards the bottom of the page beneath the calendar.