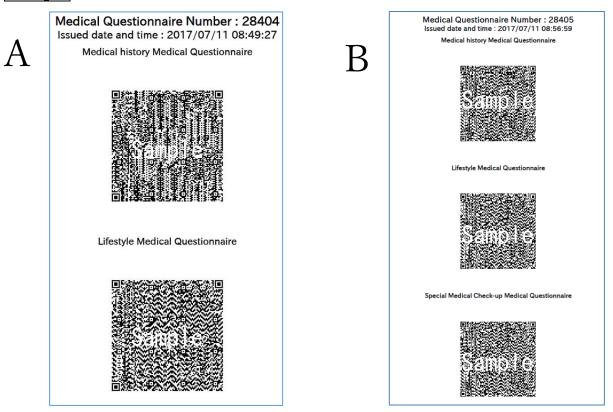

② A QR code will be produced for each questionnaire that has been completed.

Please make sure to print the displayed QR code, and remember to bring it with you on the day of your health examination.

A: Regular medical check-ups and Medical Check-up for those "engaged in specified work"

→ 【Medical History】 + 【Lifestyle】 (Two QR codes)

B: Special Medical Check-ups

 $\rightarrow$  [Medical history] + [Lifestyle] + [Special Medical Check-ups] (Three QR codes)

#### Sample

- \* Completing the online questionnaire does record your entries. The data entered is registered by reading the QR codes at the venues of the medical check-ups.
- \* Your answers cannot be registered unless the QR codes are available, and unnecessary time will be wasted during the check-ups redoing the questionnaire. Please make sure to complete the questionnaire beforehand and to bring the QR codes with you.
- \* Make sure when printing the QR codes that they are in a condition that can be read properly.