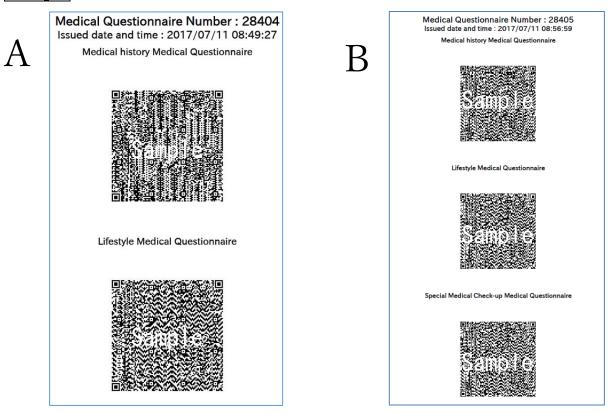

② A QR code will be produced for each questionnaire that has been completed.

Please make sure to print the displayed QR code, and remember to bring it with you on the day of your health examination.

A: Regular medical check-ups and Medical Check-up for those "engaged in specified work"

→ 【Medical History】 + 【Lifestyle】 (Two QR codes)

B: Special Medical Check-ups

 $\rightarrow$  [Medical history] + [Lifestyle] + [Special Medical Check-ups] (Three QR codes)

#### Sample

- \* Completing the online questionnaire does record your entries. The data entered is registered by reading the QR codes at the venues of the medical check-ups.
- \* Your answers cannot be registered unless the QR codes are available, and unnecessary time will be wasted during the check-ups redoing the questionnaire. Please make sure to complete the questionnaire beforehand and to bring the QR codes with you.
- \* Make sure when printing the QR codes that they are in a condition that can be read properly.