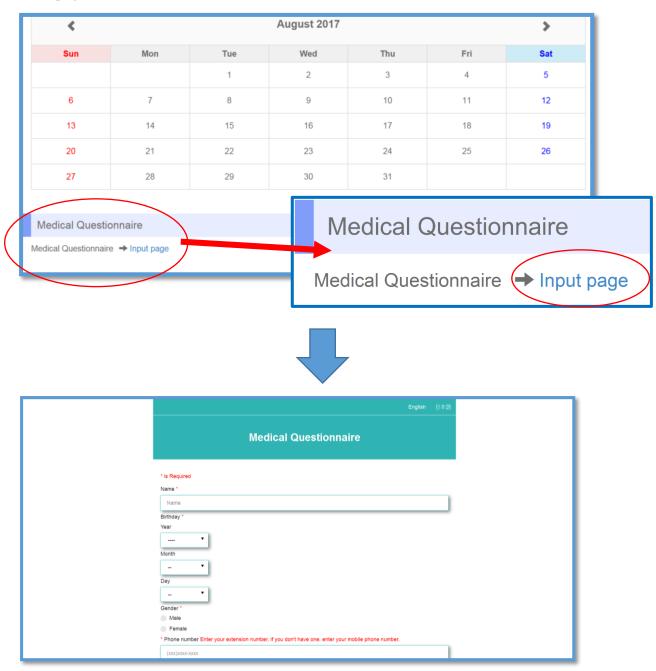

#### How to complete the questionnaire

1 A calendar will be displayed when you log in to the reservation site.

You will be taken to the Medical Questionnaire when you click on "input page" towards the bottom of the page beneath the calendar.